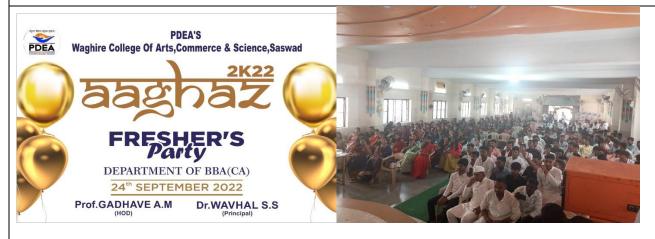

### Report on induction and Welcome function Department of BBA[CA] ( 2022-23)

The induction programme and welcome function was organized by the department of BBA[CA] on 24<sup>th</sup> Sept, 2022 for the First Year Students. Prof.Dr.Wavhal Subhash was the chief guest for the function. He introduced the entire College Campus protocols ,then The students informed about the career opportunities after Graduation and opportunities in IT sector. HOD, Prof.. Gadhave Ajay introduced the structure of the courses as well as extra curricular skills and Exam policies. Prof. Lokhande D.R. appealed student for their participation towards career avenues. .Near about 80 students of FYBBA[CA] participated in this programme.