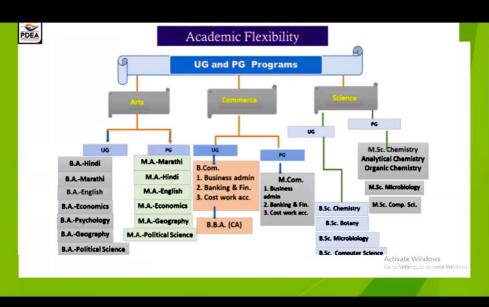

ar, all the students were

introduced to the college. He also informed them about all the activities going on in the college.

The principal also provided guidance regarding future careers. He also reviewed the scholarships

received by the students from the government and the university.

Dr. Sampat Jagdale, Vice-Principal of the College informed all the students about the

new ranking system. Thanks for the program considered by Kishor Lipare. The program was

coordinated by the Time table committee.

Dr. Vishal Pawase

Incharge-Timetable.

Wachire College, Saswad Tal Purancar, Dist. Purie.

























- Always learn new things
- Accept responsibility for your self & your actions
- Look at problems & challenges
- ·Be grateful always
- Love your self













































Dr Sushama Bhosale Principal...

















### Waghire College of Arts, Commerce and Science, Saswad

## **Induction and Fresher's party for BBA[CA]**

# Department of BBA[CA]

24th September, 2022 at 11.00 am

### -: Programme Schedule:-

- Welcome:- Ms. Babar sidhhi (TYBBA[CA])
- Introduction:- Mr. Aditya zende (TYBBA[CA])
- Students' Speeches:-

### 1)FYBBA[CA] Students

- \* Teachers' Speeches:-
- 1) Prof. Gadhave A.M. (HOD)
- 2) Prof. Lokhande D.R. (Faculty Member)
- 3) Dr. Kale M.A. (Faculty Member)

#### **Chief Guest:-**

Dr.Subhash wavhal
Vice-Principal, Waghire College, Saswad.

❖ Vote of Thanks:- Ms. Pranjal Kamthe (SYBBA[CA])

### Report on induction and Welcome function Department of BBA[CA] ( 2022-23)

The induction programme and welcome function was