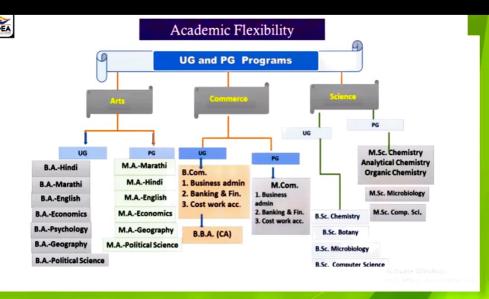

first year, all the students were

introduced to the college. He also informed them about all the activities going on in the college.

The principal also provided guidance regarding future careers. He also reviewed the scholarships

received by the students from the government and the university.

Dr. Sampat Jagdale, Vice-Principal of the College informed all the students about the

new ranking system. Thanks for the program considered by Kishor Lipare. The program was

coordinated by the Time table committee.

Dr. Vishal Pawase

Incharge-Timetable.

Wachire College, Saswad Tal Purancar, Dist. Purie.

























- Always learn new things
- Accept responsibility for your self & your actions
- Look at problems & challenges
- ·Be grateful always
- Love your self













































Dr Sushama Bhosale Principal...

















### Waghire College of Arts, Commerce and Science, Saswad

## **Induction and Fresher's party for BBA[CA]**

# Department of BBA[CA]

24th September, 2022 at 11.00 am

### -: Programme Schedule:-

- Welcome:- Ms. Babar sidhhi (TYBBA[CA])
- Introduction:- Mr. Aditya zende (TYBBA[CA])
- Students' Speeches:-

### 1)FYBBA[CA] Students

- \* Teachers' Speeches:-
- 1) Prof. Gadhave A.M. (HOD)
- 2) Prof. Lokhande D.R. (Faculty Member)
- 3) Dr. Kale M.A. (Faculty Member)

#### **Chief Guest:-**

Dr.Subhash wavhal
Vice-Principal, Waghire College, Saswad.

❖ Vote of Thanks:- Ms. Pranjal Kamthe (SYBBA[CA])

### Report on induction and Welcome function Department of BBA[CA] ( 2022-23)

The induction programme and welcome func