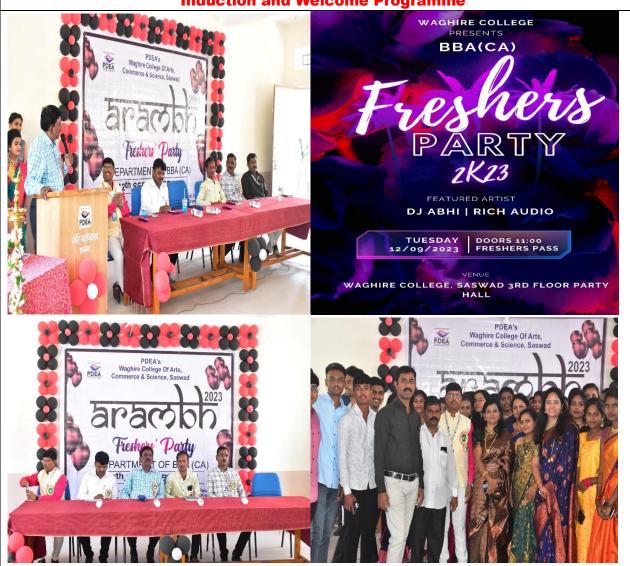

### Waghire College of Arts, Commerce and Science, Saswad

## Induction and Fresher's party for BBA[CA]

# AT Department of BBACEAU

12th SEPT., 2023 at 10.00 am

### -: Programme Schedule:-

- Welcome:- Ms. Roshani Kambale (SYBA)
- Introduction:- Mr. Pranjal Kamthe (SYBA)
- \* Students' Speeches:-

1)SYBBA[CA] Students

2)TYBBA[CA] Students

- \* Teachers' Speeches:-
- 1) Prof. Gadhave A.M. (HOD)
- 2) Prof. Lokhande D.R. (Faculty Member)
- 3) Dr. Kale M.A. (Faculty Member)

Chief Guest:-

Mr.Bapu Mulik

[News Reporter,saswad]

**Dr.Pandit shelke** 

Principal, Waghire College, Saswad.

**Dr.Subhash wavhal** 

Vice-Principal, Waghire College, Saswad.

❖ Vote of Thanks:- Ms. Maruti Mahanvar (TYBBA[CA])

### Report on induction and Welcome function Department of BBA[CA] ( 2023-24)

The induction programme and welcome function was organized by the department of BBA[CA] on 12<sup>th</sup> Sept, 2023 for the First Year Students. The News reporter Mr. Bapu Mulik was the chief guest for the function. The Principal Dr.Pandit Shelke introduced the entire College Campus protocols ,then The students informed about the career opportunities after UG and PG . HOD, Prof.. Gadhave Ajay introduced the structure of the courses along with syllabi. Prof. Lokhande D.R. appealed student for their participation towards career avenues. Prof.Dr.Wavhal Subhash acquainted the students regarding extra curricular skills and Exam policies .Near about 60 students of FYBBA[CA] participated in this progamme.