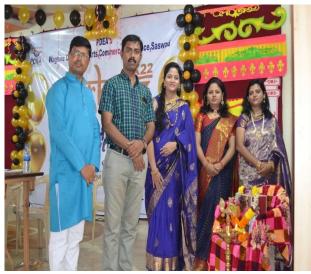

### Report on induction and Welcome function Department of BBA[CA] ( 2022-23)

The induction programme and welcome function was organized by the department of BBA[CA] on 24<sup>th</sup> Sept, 2022 for the First Year Students. Prof.Dr.Wavhal Subhash was the chief guest for the function. He introduced the entire College Campus protocols ,then The students informed about the career opportunities after Graduation and opportunities in IT sector. HOD, Prof.. Gadhave Ajay introduced the structure of the courses as well as extra curricular skills and Exam policies. Prof. Lokhande D.R. appealed student for their participation towards career avenues. .Near about 80 students of FYBBA[CA] participated in this programme.