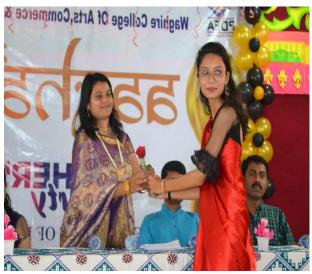

### Report on induction and Welcome function Department of BBA[CA] ( 2022-23)

The induction programme and welcome function was organized by the department of BBA[CA] on 24<sup>th</sup> Sept, 2022 for the First Year Students. Prof.Dr.Wavhal Subhash was the chief guest for the function. He introduced the entire College Campus protocols ,then The students informed about the career opportunities after Graduation and opportunities in IT sector. HOD, Prof.. Gadhave Ajay introduced the structure of the courses as well as extra curricular skills and Exam policies. Prof. Lokhande D.R. appealed student for their participation towards career avenues. .Near about 80 students of FYBBA[CA] participated in this programme.