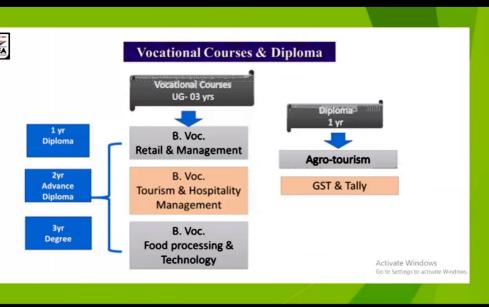

the outline of the program was explained.

On this occasion all the students were addressed by the principal of the college Dr.

Sushma Bhosale. Welcoming all the students admitted in the first year, all the students were

introduced to the college. He also informed them about all the activities going on in the college.

The principal also provided guidance regarding future careers. He also reviewed the scholarships

received by the students from the government and the university.

Dr. Sampat Jagdale, Vice-Principal of the College informed all the students about the

new ranking system. Thanks for the program considered by Kishor Lipare. The program was

coordinated by the Time table committee.

Dr. Vishal Pawase

Incharge-Timetable.

Wachire College, Saswad Tal Purancar, Dist. Purie.

























- Always learn new things
- Accept responsibility for your self & your actions
- Look at problems & challenges
- ·Be grateful always
- Love your self













































Dr Sushama Bhosale Principal...

















### Waghire College of Arts, Commerce and Science, Saswad

## **Induction and Fresher's party for BBA[CA]**

# Department of BBA[CA]

24th September, 2022 at 11.00 am

### -: Programme Schedule:-

- Welcome:- Ms. Babar sidhhi (TYBBA[CA])
- Introduction:- Mr. Aditya zende (TYBBA[CA])
- Students' Speeches:-

### 1)FYBBA[CA] Students

- \* Teachers' Speeches:-
- 1) Prof. Gadhave A.M. (HOD)
- 2) Prof. Lokhande D.R. (Faculty Member)
- 3) Dr. Kale M.A. (Faculty Member)

#### **Chief Guest:-**

Dr.Subhash wavhal
Vice-Principal, Waghire