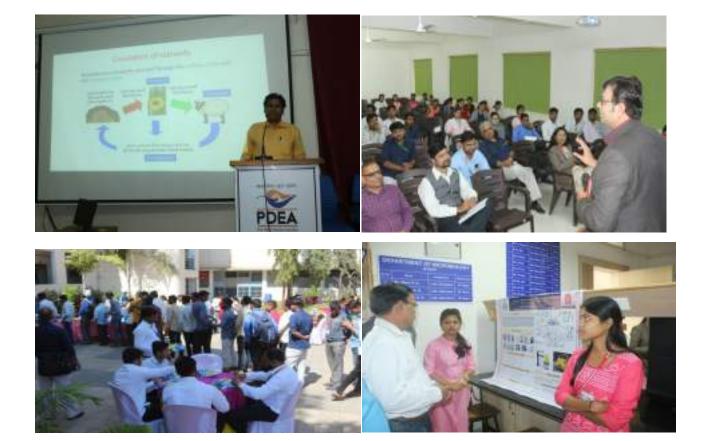

In plenarysession I Dr. A.B. Ade was invited as a resource person and he has delivered an informative talk on Plastic west management itimpacts on environment.

In plenary session II Dr. Ujawalkumar Trivedi has delved valuable interactive speech on Anabaena PCC Enzyme – Evolutionary Intermediate between Recombinases and Endonucleases.

In plenary session III Dr. Baban Ingole has delivered an excellent speech on Impact of sand mining in Maharashtra on aquatic life ".

In technical session IV poster Presentation was inaugurated by Dr. Baban Ingole Along with Principal Dr. Sushama Bhosle. Total 19 participants presented posters on life sciences on the occasion.

On the Second day of the conference 8thFeb-2020total three plenary sessions and one technical session was covered.

In technical session V - Oral Presentation isconducted.In All 6 participants presented their research papers on life sciences on this occasion.

In plenary session VI Dr Sidharthan S has explained informative lecture on "Cryptic Speciation and Species complexes."

In plenary session VII Dr Rohit sharma has delivered a nice lecture on "Applications of Fungi in Environmental Biotechnology: Prospects and challenges"

During last plenary session VIII Dr. N Thajuddin has delivered Excellent speech on the topic "Microalgae and cyanobacteria- a significant BioSource for Energy Environment and health

The conference witnessed spectacular organization of 02 technical sessions comprising 6 plenary lectures,06 oral presentations, 19 poster presentations.62 Participants from SPPU & other than SPPU are resisted for conference.