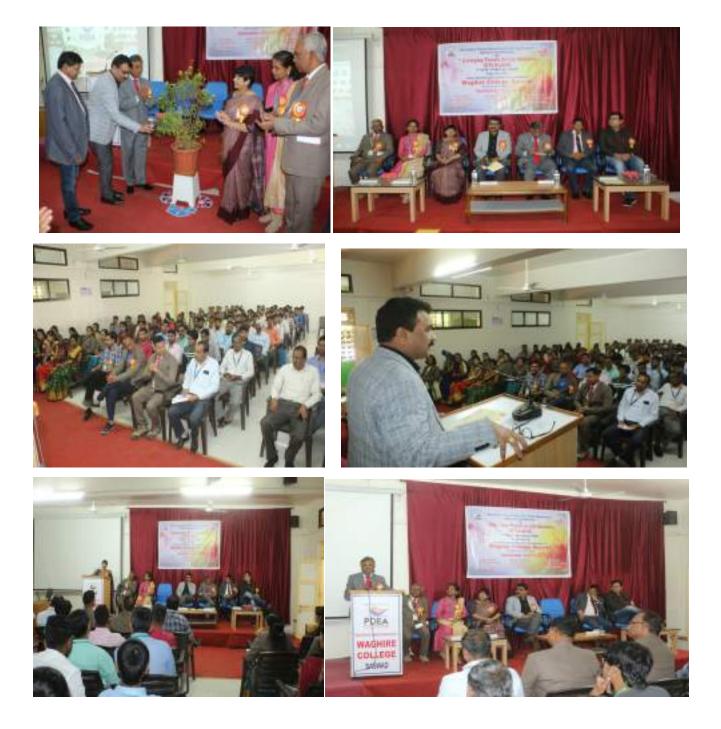

# Department of chemistry

PDEA's Waghire College of Arts Commerce & Science Saswad, Department of Chemistry in Association with Department of Microbiology, Botany & Zoology has Organized two day's National Conference on "Emerging Trends in Life Sciences" (ETLS-2020) on7<sup>th</sup> -8<sup>th</sup> Feb-2020The Objective of this conference is to provide an efficient forum for interaction among the academicians, young researchers & PG Students, for generating new ideas in Sciences The conference was inaugurated on 7<sup>th</sup>Feb-2020in presence of esteemed Chief Guest Hon. Prof.R.K. KaleChairman& Former Vice-Chancellor, IndiraGandhi Technical University, Delhi.& he has delivered a Key note addresscovered allEmerging Trends in Life Sciences. In his speech. The resource person Dr. N Thajuddin Sir from Department of Microbiology, Bharatindasan University,Tiruchirappalli, Tamilnadu INDIAwas present on this occasion. The Hon. Dr. Vijay KhareDepartment of Defense& Strategic Studies, Director, Y.C. National Centre of International Security and Defense Analysis (YC-NISDA), SPPU. In his speech delivered a them on inter relation between Life sciences & Social Sciences.

Hon.Sandip Kadam, Secretory, Senate Member, SPPU, Pune he has conveyed a brief summary about the PDEA's organization and best wishes for organizing this conference on "Emerging trends in life sciences."

Principal Dr. Sushama Bhosle welcome Delegates and participants and conveyed her massage about the objective, scope & Purpose of organizingconference.

On the Frist day of the conference total three plenary session and one technical session are covered.

In plenarysession I Dr. A.B. Ade was invited as a resource person and he has delivered an informative talk on Plastic west management itimpacts on environment.

In plenary session II Dr. Ujawalkumar Trivedi has delved valuable interactive speech on Anabaena PCC Enzyme – Evolutionary Intermediate between Recombinases and Endonucleases.

In plenary session III Dr. Baban Ingole has delivered an excellent speech on Impact of sand mining in Maharashtra on aquatic life ".

In technical session IV poster Presentation was inaugurated by Dr. Baban Ingole Along with Principal Dr. Sushama Bhosle. Total 19 participants presented posters on life sciences on the occasion.