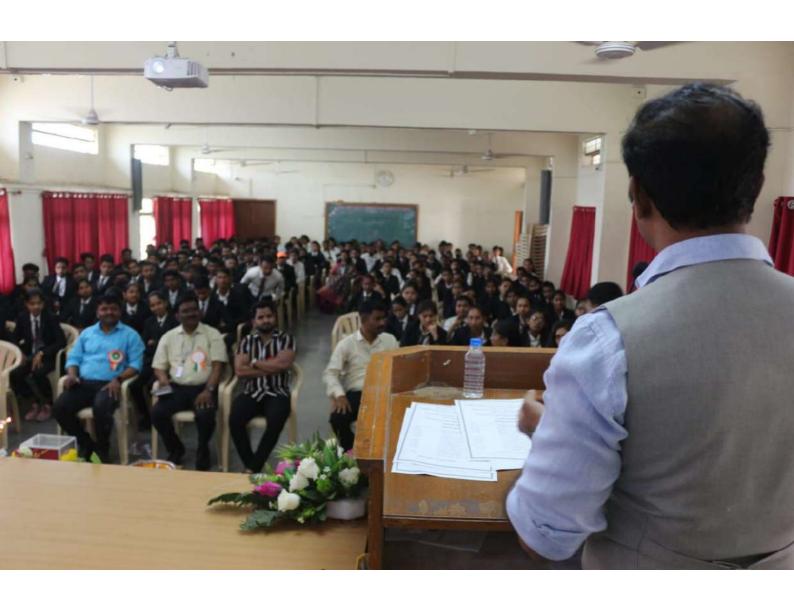

### **Activity Report**

To Development of students Waghire College of Arts, Commerce and Science with association of Seva Sahayog Foundation organized One Day Workshop on Personality Development and Positive Attitude, dated 20 April 2024 in the academic year 2023-24.