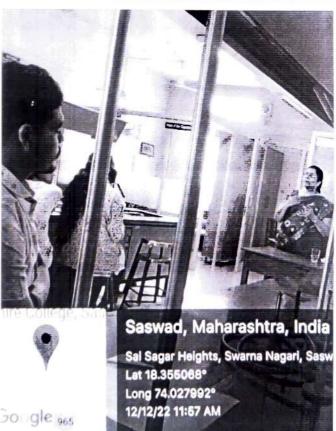

4. Scientific projects will be conducted for students; they can get benefit from both the company and institution. It will be collaborative research work.

| Sr.No. | Activities                                   | Coordinator                           | Dates      |  |
|--------|----------------------------------------------|---------------------------------------|------------|--|
| 1      | Lecture on Concept and use of Bioinoculants  | Ms. H. V. Sonawane<br>Ms. V. N Ganvir | 12/12/2022 |  |
| 2      | Use of bioinoculants in feilds               | Dr. N.B. Patil                        | 18/02/2023 |  |
| 3      | Foliar biofertilizer and micronutrient spray |                                       | 17/03/2023 |  |

Guest Speaker: Dr. Medha Kulkarni

Dr.Prashant Pawar Kan Biosys Pvt. Ltd., Pune

The department of Microbiology has organised a lecture series for T.Y.B.Sc. Microbiology students under DBT Star scheme. On February 2, 2023, at 1.30 pm, the interactive session was held based on a demonstration activity in fields. The topic was "The role of Biofertilizers in Integrated Nutrient Management of crops". The resource persons invited for the lecture were Dr. Medha Kulkarni and Dr. Prashant Pawar from Kan Biosys Pvt. Ltd., Pune. The lecture was very useful for all students having farming background. To learn more about their town, farms, crops, sowing season, etc., students were given Google Form developed by resources prior to this session. Based on this information, students were grouped to perform this field activity and to monitor crop on regular basis. This interactive workshop and demonstration-based exercise taught students how to effectively apply biofertilizers supplied by Kenbiosys in the field prior to, during, and after seed sowing, how to monitor the effect and to maintain soil health.