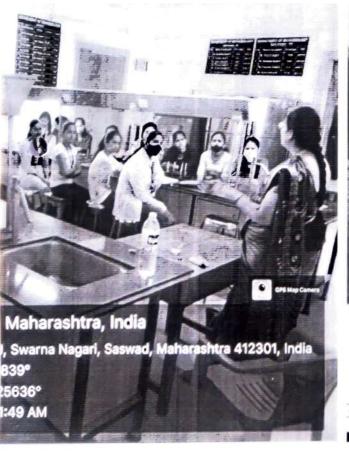

#### P.D.E.A's Waghire College of Arts, Commerce and Science Saswad, Pune.

Interactive Session (Under DBT-Star scheme)

On

"The role of Biofertilizers in Integrated Nutrient Management of crops"

Thursday, 02/02/2023

Guest Speaker: Dr. Medha Kulkarni

Dr.Prashant Pawar Kan Biosys Pvt. Ltd., Pune

The department of Microbiology has organised a lecture series for T.Y.B.Sc. Microbiology students under DBT Star scheme. On February 2, 2023, at 1.30 pm, the interactive session was held based on a demonstration activity in fields. The topic was "The role of Biofertilizers in Integrated Nutrient Management of crops". The resource persons invited for the lecture were Dr. Medha Kulkarni and Dr. Prashant Pawar from Kan Biosys Pvt. Ltd., Pune. The lecture was very useful for all students having farming background. To learn more about their town, farms, crops, sowing season, etc., students were given Google Form developed by resources prior to this session. Based on this information, students were grouped to perform this field activity and to monitor crop on regular basis. This interactive workshop and demonstration-based exercise taught students how to effectively apply biofertilizers supplied by Kenbiosys in the field prior to, during, and after seed sowing, how to monitor the effect and to maintain soil health.

This session was conducted under the guidance of Principal Dr. Pandit Shelke and in an immense presence of Prof. H. V. Sonawane, Head, and the staff of microbiology dept. Formal welcome was done by Ms. Vishakha N. Ganvir and vote of thanks was given by the students of Microbiology Ms. Tejal B. Zende.