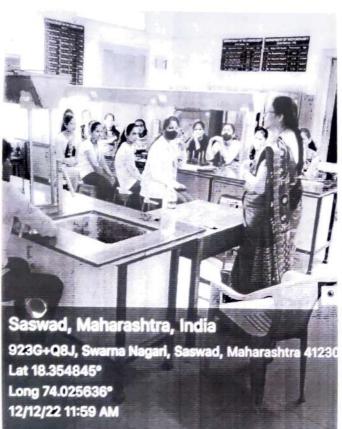

#### **Notice for Students**

Date: 30/01/2023

This is to inform you that the Department of Microbiology is organising an interactive training session and demonstration on 2nd February 2023 from 1.30 pm under DBT star scheme for T.Y.B.Sc. Microbiology students. The theme of this demonstration and training session is "Role of biofertilizers in integrated nutrient management of crops". Two renowned scientists and researchers Dr. Medha Kulkarni and Dr. Prashant Pawar, from Kan Biosys Pvt. Ltd., Pune, will lead this interactive training session.

Everyone is invited in the Department of Microbiology Laboratory to attend the event.

Head

Department of Microulology Waghire College, Saswad PRINCIPAL
Waghire College, Saswad
Tal. Purandar, Dist. Pune.