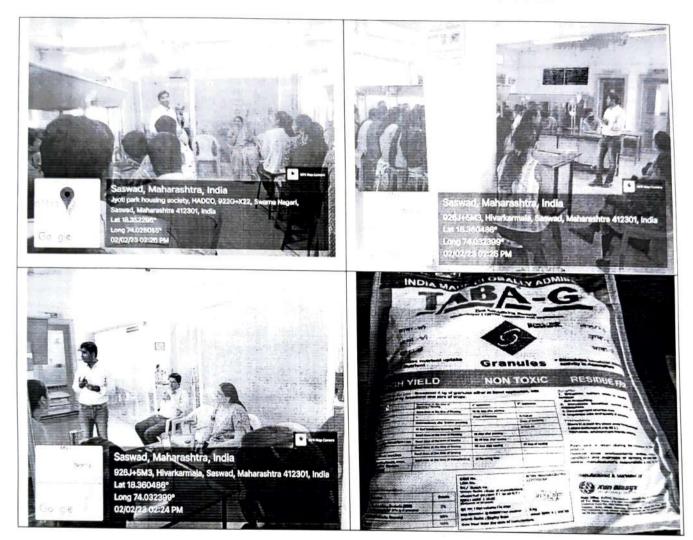

#### P.D.E.A's Waghire College of Arts, Commerce and Science Saswad, Pune.

Interactive Session (Under DBT-Star scheme)

On

"The role of Biofertilizers in Integrated Nutrient Management of crops"

Thursday, 02/02/2023

Guest Speaker: Dr. Medha Kulkarni

Dr.Prashant Pawar Kan Biosys Pvt. Ltd., Pune

The department of Microbiology has organised a lecture series for T.Y.B.Sc. Microbiology students under DBT Star scheme. On February 2, 2023, at 1.30 pm, the interactive session was held based on a demonstration activity in fields. The topic was "The role of Biofertilizers in Integrated Nutrient Management of crops". The resource persons invited for the lecture were Dr. Medha Kulkarni and Dr. Prashant Pawar from Kan Biosys Pvt. Ltd., Pune. The lecture was very useful for all students having farming background. To learn more about their town, farms, crops, sowing season, etc., students were given Google Form developed by resources prior to this session. Based on this information, students were grouped to perform this field activity and to monitor crop on regular basis. This interactive workshop and demonstration-based exercise taught students how to effectively apply biofertilizers supplied by Kenbiosys in the field prior to, during, and after seed sowing, how to monitor the effect and to maintain soil health.

This session was conducted under the guidance of Principal Dr. Pandit Shelke and in an immense presence of Prof. H. V. Sonawane, Head, and the staff of microbiology dept. Formal welcome was done by Ms. Vishakha N. Ganvir and vote of thanks was given by the students of Microbiology Ms. Tejal B. Zende.