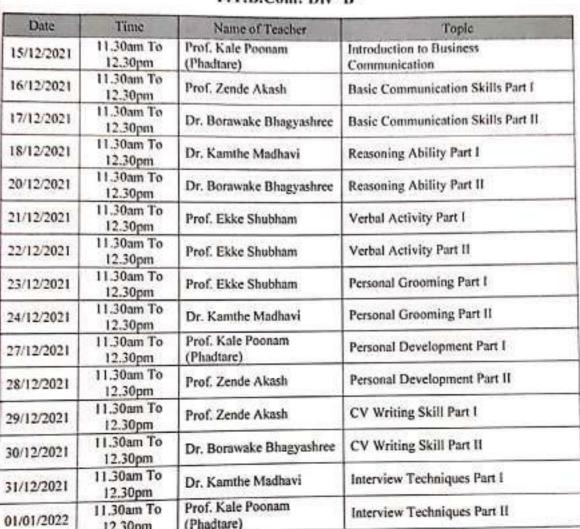

| CV Writing Skill Part I                          |
| 30/12/2021 | 11.30am To<br>12.30pm | Prof. Kale Poonam<br>(Phadtare) | CV Writing Skill Part II                         |
| 31/12/2021 | 11.30am To<br>12.30pm | Prof. Zende Akash               | Interview Techniques Part I                      |
| 01/01/2022 | 11.30am To<br>12.30pm | Prof. Ekke Shubham              | Interview Techniques Part II                     |

Coordinator Madhavi Kamthe)

उप-प्राचार्य बाधीरे महाविद्यालय, सासवड हा. पुरंबर, जि. पुणे. प्रीचीर्य वाघीरे महाविद्यालय, सासवड ता. पुरंदर, जि. पुणे.

## Waghire College of Art's, Commerce & science, Saswad

Tal: Purandar, Dist: Pune 412301

## Department of Commerce Time Table 2021-22

Add On Course: Sem 1 -Employability Enhancement skill programme

F.Y.B.Com: Div 'B'



Coordinator Madhavi Kamthe) 12.30pm

मा. पुरंबर, छि. पुणे.

वाधीरे महाविद्यालय, सासवड् 🗸 ता. पुरंदर, जि. पुणे.

# Waghire College of Art's, Commerce & science, Saswad

Tal: Purandar, Dist: Pune 412301

## Department of Commerce Time Table 2021-22

Add On Course: Sem I -Employability Enhancement skill programme

F.Y.B.Com: Div 'C'

| Date       | Time                  | Name of Teacher                 |                                                  |
|------------|-----------------------|---------------------------------|--------------------------------------------------|
| 15/12/2021 | 11.30am To<br>12.30pm | Prof. Zende Akash               | Topic Introduction to Business                   |
| 16/12/2021 | 11.30am To<br>12.30pm | Prof. Kale Poonam<br>(Phadtare) | Communication  Basic