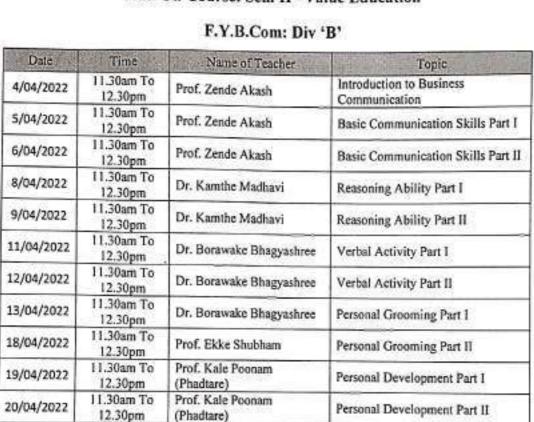

|
| 21/04/2022 | 11.30am To<br>12.30pm | Prof. Ekke Shubham              | CV Writing Skill Part I                   |
| 22/04/2022 | 11.30am To<br>12.30pm | Prof. Zende Akash               | CV Writing Skill Part II                  |
| 23/04/2022 | 11.30am To<br>12.30pm | Prof. Zende Akash               | Interview Techniques Part I               |
| 25/04/2022 | 11.30am To<br>12.30pm | Prof. Kale Poonam<br>(Phadtare) | Interview Techniques Part II              |

Browale

Bhagyashree Borawake)

उप-प्राचार्य बाधीरे महाविद्यालय, सासवड सा. पुरंदर, जि. पुणे.

वाधीरे महाविद्यालय, सासक्ड १६, ता. पुरंदर, जि. पुणे.

#### Waghire College of Art's, Commerce & science, Saswad

Tal: Purandar, Dist: Pune 412301

#### Department of Commerce Time Table 2021-22

Add On Course: Sem II -Value Education



Smooth

Coordinator Bhagyashree Borawake)

21/04/2022

22/04/2022

23/04/2022

25/04/2022

11.30am To

12.30pm

11.30am To

12.30pm 11.30am To

12.30pm 11.30am To

12.30pm

उप-प्राचार्य बाधीरे महाविद्यालय, सासवड ता. पुरंबर, जि. पुष्के

Prof. Kale Poonam

Prof. Ekke Shubham

Prof. Ekke Shubham

Dr. Kamthe Madhavi

(Phadtare)

प्रीचार्य याघीरे महाविद्यालय, सासक्ड क्षेत्र वा. पुरंदर, जि. पुणे.

CV Writing Skill Part I

CV Writing Skill Part II

Interview Techniques Part I

Interview Techniques Part II



## Waghire College of Art's, Commerce & science, Saswad

Tal: Purandar, Dist: Pune 412301

## Department of Commerce Time Table 2021-22

Add On Course: Sem II -Value Education

F.Y.B.Com: Div 'C'

| Date       | Time                  | Name of Teacher              | Topic