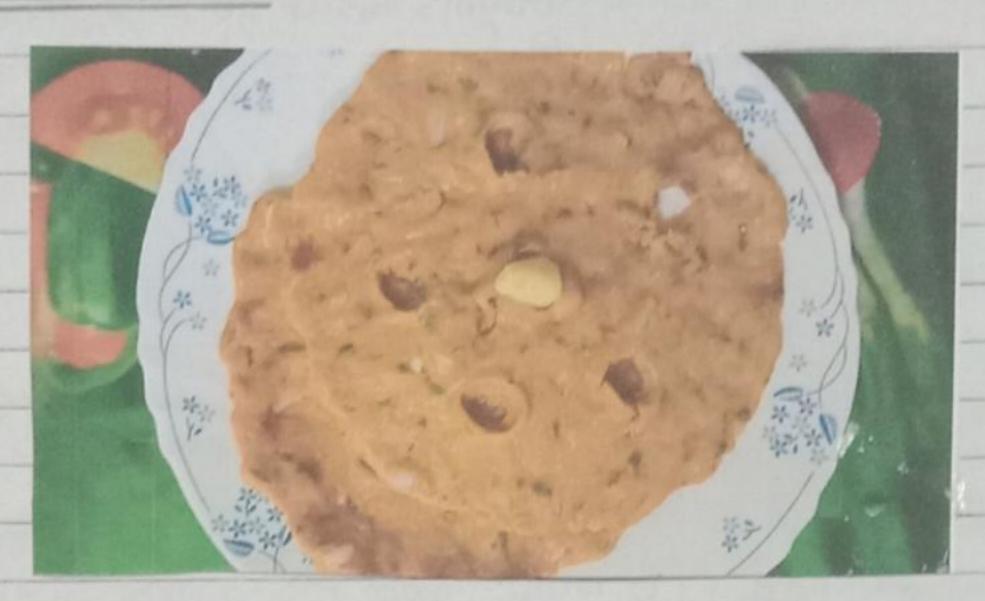

Name of student: Pawar Ankita Ramdas

Class: FYBSC Roll No: 57930 Contact No: 7821856048

Date: 1 1

Page No.:

<u>भीनचाफा</u>

पदार्थीचे नाव:-

साहित्य:- फाकडी भीठ गळाचे पीठ जाजरीचे पीठ हरमरा (डाळीचे पीठ)

क्रिप क्रांथिकीर

कृती ! - 1) प्रथम कालडी श्रिश्त होने . - 2) शब्दाने पीठ, छाजरीने पीठ , हरबरा डाळीने पीट राक्त करूण होने . अत्या मह्ये काल सम्मन पेस्ट कानी मिश्नी जाद्म टाळाञ्ची . य) त्या मत्र त्या मह्ये तीळ , क्रोना , जीरी नी चनी नुकार

// mynotes

भीर टाकार्यने 3) स्मानि कींग्रेसिंग्र नीरून टाकार्यने 6) शोड थोड पानी टाक्न सगळे पीठ मळ्न ध्यायने नी क्मानावस्ती भीत्र आकारामध्ये पराठ थापून ध्यायने 8) स्मानि तळावर त्रप लावून भाजून ध्यायन

भिर्माहर्मिड काकड़ी महत्ते विहेरीमन के, व्हिर्रामन की क्षाणि परिश्वियमचे प्रमाण जास्त अमत जे अश्वियमिल पीषक तत्त्व वाह्वव अलग्ने प्रमाण नियम्लात उत्तात नाकात्म हाळणा पुरक्यां पिष्ठात काकारा काला हाळणा पुरक्यां पिष्ठात कार्या कार्या