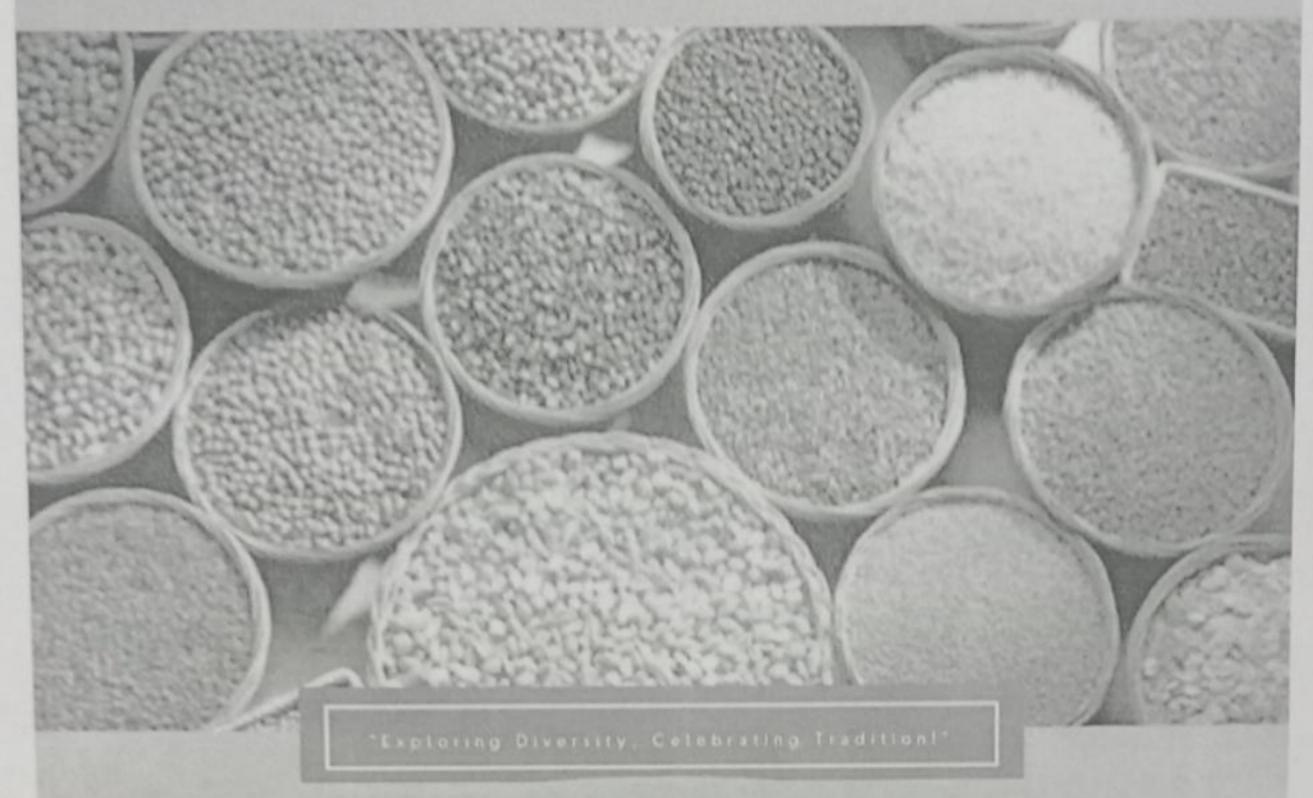

# Waghire College of Arts, Commerce and Science, Saswad Taluka- Purandar, District- Pune Department of Botany Seed Germplasm Collection and Millets Recipes Exhibition Notice 23-2-2024

It is hereby informed to all the students of Arts, Commerce, Science, Computer Science and B.Voc that there will be a "Seed Germplasm Collection and Millets Recipes Exhibition "organized on 26<sup>th</sup> February 2024 at 9.00am in collaboration with Gram Gourav Pratisthan ,Khalad. All students informed to participate in the competition and present for the exhibition.

Department of Botany

Exhibition of Seed Germplasm Collection and Traditional Millet Recipes

26.02.2024 Monday

Time: 09:00 am onwards Venue: New Seminar Hall

PDEA'S
SWAGHIRE COLLEGE OF
ERTS, COMMERCE & SCIENCE

SASWAD

TAL-PURANDAR, DIST-PUNE

DEPARTMANT OF BOTANY

GRAMGAURAV PRATISHTAN
KHALAD PUNE JOINTY INVITES
YOU FOR
EXHIBITION OF SEED GERMPLASM
COLLECTION
& TRADITIONAL MILLETS RECIPES

DAY MONDAY DATE 26TH FEB

TIME 9AM ONWARDS