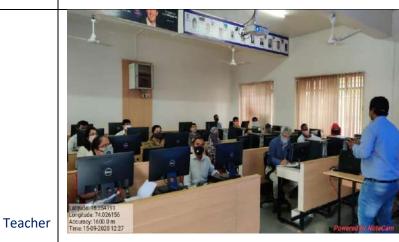

# Report on "LMS Moodle Training Workshop for Teachers" held on Tuesday 15th Sept, 2020

On the occasion of Pune District Board of Education's Anniversary and Teacher's Day, IQAC and ICT Committee arranged "LMS Moodle Training Workshop for Teachers" in collaboration with Divinity India Enterprises Pvt Ltd Pune. The one-day workshop was conducted on Tuesday, 15<sup>th</sup> September, 2020 into two sessions to make effective use of the Learning Management System (LMS) module for the rural students to impart e-content sources to them through LMS Moodle.

The workshop was inaugurated by the auspicious hands of Principal of the College Dr. Sushma Bhosale. On this occasion, Manish Bhagat, Director, Divinity India Pvt. Prof. S. M. Dorge, Dr. Sampat Jagdale, Head of ICT Committee Pvt. Anant Pawar, IQAC Coordinator Dr. Sanjay Zagade arranged the workshop for the teachers. The college always strives for academic progress with the motto of parent institution 'Bahujan *Hitaya Bahujan Sukhaya*' for the holistic development of students in rural areas. The purpose of this workshop was to impart higher education to the rural students effectively through LMS Module. On this occasion, the principal of the college, Dr. Sushma Bhosale said, "Teachers, students, parents and the government will all have to change their mindset. Teachers will have to learn new technologies. They will have to keep up with the times. It will be a milestone, "She said in his inaugural address.

Head, ICT Committee

Waghire College, Saswad

Prin. Dr Sushama Bhosale at Inauguration in LMS Workshop for Teachers held on 15 Sept\_2020

Participants Session II LMS Workshop 15\_09\_2020

Participants Session I LMS Workshop 15\_09\_2020