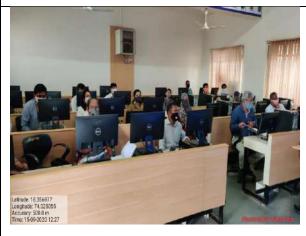

# Report on "LMS Moodle Training Workshop for Teachers" held on Tuesday 15th Sept, 2020

On the occasion of Pune District Board of Education's Anniversary and Teacher's Day, IQAC and ICT Committee arranged "LMS Moodle Training Workshop for Teachers" in collaboration with Divinity India Enterprises Pvt Ltd Pune. The one-day workshop was conducted on Tuesday, 15<sup>th</sup> September, 2020 into two sessions to make effective use of the Learning Management System (LMS) module for the rural students to impart e-content sources to them through LMS Moodle.

The introductory speech of this workshop was given by the head of ICT committee, Prof. Anant Pawar and IQAC Coordinator Dr.Sanjay Zagade presented a vote of thanks in the workshop. The 36 teachers benefitted by this workshop. They were given the hands on training of the use of LMS Moodle.

Head, ICT Committee

Waghire College, Saswad

Prin. Dr Sushama Bhosale at Inauguration in LMS Workshop for Teachers held on 15 Sept\_2020

Participants Session II LMS Workshop 15\_09\_2020

Participants Session I LMS Workshop 15\_09\_2020