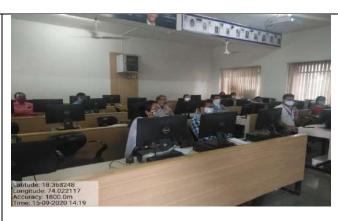

# Report on "LMS Moodle Training Workshop for Teachers" held on Tuesday 15th Sept, 2020

On the occasion of Pune District Board of Education's Anniversary and Teacher's Day, IQAC and ICT Committee arranged "LMS Moodle Training Workshop for Teachers" in collaboration with Divinity India Enterprises Pvt Ltd Pune. The one-day workshop was conducted on Tuesday, 15<sup>th</sup> September, 2020 into two sessions to make effective use of the Learning Management System (LMS) module for the rural students to impart e-content sources to them through LMS Moodle.

The introductory speech of this workshop was given by the head of ICT committee, Prof. Anant Pawar and IQAC Coordinator Dr.Sanjay Zagade presented a vote of thanks in the workshop. The 36 teachers benefitted by this workshop. They were given the hands on training of the use of LMS Moodle.

Head, ICT Committee

Waghire College, Saswad

Prin. Dr Sushama Bhosale at Inauguration in LMS Workshop for Teachers held on 15 Sept\_2020

Participants Session II LMS Workshop 15\_09\_2020

Participants Session I LMS Workshop 15\_09\_2020