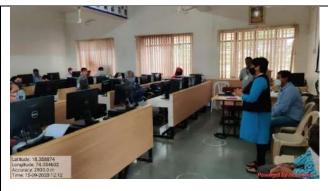

# Report on "LMS Moodle Training Workshop for Teachers" held on Tuesday 15th Sept, 2020

On the occasion of Pune District Board of Education's Anniversary and Teacher's Day, IQAC and ICT Committee arranged "LMS Moodle Training Workshop for Teachers" in collaboration with Divinity India Enterprises Pvt Ltd Pune. The one-day workshop was conducted on Tuesday, 15<sup>th</sup> September, 2020 into two sessions to make effective use of the Learning Management System (LMS) module for the rural students to impart e-content sources to them through LMS Moodle.

The workshop was inaugurated by the auspicious hands of Principal of the College Dr. Sushma Bhosale. On this occasion, Manish Bhagat, Director, Divinity India Pvt. Prof. S. M. Dorge, Dr. Sampat Jagdale, Head of ICT Committee Pvt. Anant Pawar, IQAC Coordinator Dr. Sanjay Zagade arranged the workshop for the teachers. The college always strives for academic progress with the motto of parent institution 'Bahujan *Hitaya Bahujan Sukhaya*' for the holistic development of students in rural areas. The purpose of this workshop was to impart higher education to the rural students effectively through LMS Module. On this occasion, the principal of the college, Dr. Sushma Bhosale said, "Teachers, students, parents and the government will all have to change their mindset. Teachers will have to learn new technologies. They will have to keep up with the times. It will be a milestone, "She said in his inaugural address.

The introductory speech of this workshop was given by the head of ICT committee, Prof. Anant Pawar and IQAC Coordinator Dr.Sanjay Zagade presented a vote of thanks in the workshop. The 36 teachers benefitted by this workshop. They were given the hands on training of the use of LMS Moodle.

Head, ICT Committee

Waghire College, Saswad

Prin. Dr Sushama Bhosale at Inauguration in LMS Workshop for Teachers held on 15 Sept\_2020

Participants Session II LMS Workshop 15\_09\_2020

Participants Session I LMS Workshop 15\_09\_2020