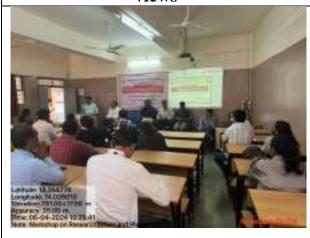

#### Workshop Report: One-Day Workshop on Research Ethics and Plagiarism

The One-Day Workshop on Research Ethics and Plagiarism, held on Saturday, 06th April, 2024, at Waghire College of Arts, Commerce, and Science, Saswad, Pune, was a significant event aimed at nurturing a culture of integrity and ethical conduct among Ph.D. scholars. Organized by the Internal Quality Assurance Cell (IQAC) and the Academic Research Cell, the workshop brought together 33 Ph.D. students for a day of insightful discussions and learning.

#### NOTICE

Date-26th March, 2024

All the Ph.D. scholars pursuing Ph.D. in English, Commerce & Chemistry are hereby informed that One Day Workshop on 'Research Ethics and Plagiarism' is scheduled on Saturday, 06th April, 2024 from 10.00 a.m. onwards (Hall No. 17). The attendance of all the research scholars is mandatory.