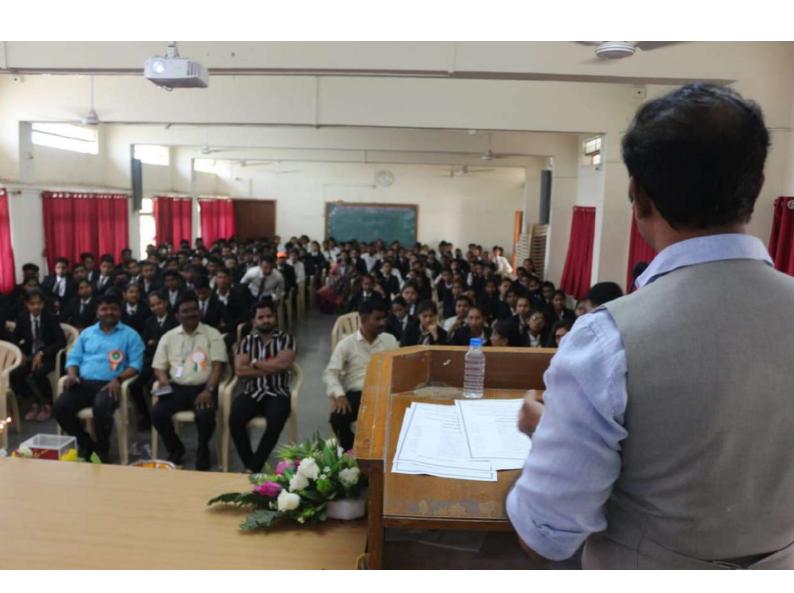

Generally, on every saturday On-Job Training session was held under B.Voc. Computer Software Development department by 'Five Steps IT Solutions' company. For each class FY,SY & TY software developers is conducting a separate sessions. They teaches basics of programming language and clarifies every queries of each and every students. Developers makes the group of 2 or 3 students and assigned them one project based on programming languages.

According to given project developers checks the progress of every group and guide them for further project. In this way step-by-step projects are completed by students under the guidance of respective developers. After project completion students interviews are arranged and give guidance and suggestion for improving their communication skills.