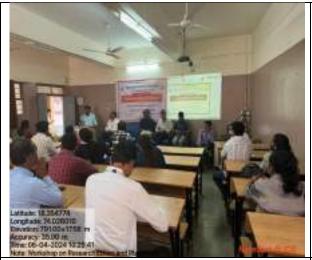

#### Workshop Report: One-Day Workshop on Research Ethics and Plagiarism

The One-Day Workshop on Research Ethics and Plagiarism, held on Saturday, 06th April, 2024, at Waghire College of Arts, Commerce, and Science, Saswad, Pune, was a significant event aimed at nurturing a culture of integrity and ethical conduct among Ph.D. scholars. Organized by the Internal Quality Assurance Cell (IQAC) and the Academic Research Cell, the workshop brought together 33 Ph.D. students for a day of insightful discussions and learning.

In the introductory speech, Dr. Sanjay Zagade underscored the paramount importance of research ethics and plagiarism awareness in academic pursuits. He emphasized the workshop's objectives, including, Promoting Ethical Conduct, Fostering Integrity., Preventing Plagiarism, Raising Awareness

Dr. Subash Wavhal & Dr. Sampat Jagadale Vice Principles inaugurated the workshop and stressed on the significance of maintaining integrity and honesty in scholarly endeavors, emphasizing that ethical conduct is fundamental to the advancement of knowledge and academic excellence