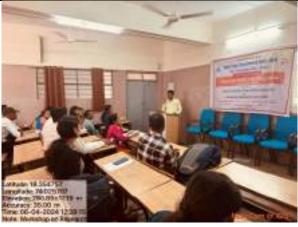

#### Session II:

Session II, led by Dr. Brijesh Tambe from C.T. Bora College, Shirur, focused on plagiarism ethics and prevention strategies. Dr. Tambe elucidated the various forms of plagiarism, ranging from direct copying to self-plagiarism, and discussed the ethical implications of academic misconduct. He provided practical tips and tools for identifying and avoiding plagiarism, empowering participants to uphold academic integrity in their research endeavors. The anchoring duties were expertly carried out by Ph.D. students Sweta Thakkar and Dipali Malusare, while vote of thanks were presented by Tukaram Patil and Arvind Kute.

Dr Brijesh Tambe Session II

**Dr Sanjay Zagade Discussion** 

Ph D Students elaborating their views

Ph D Students elaborating their views