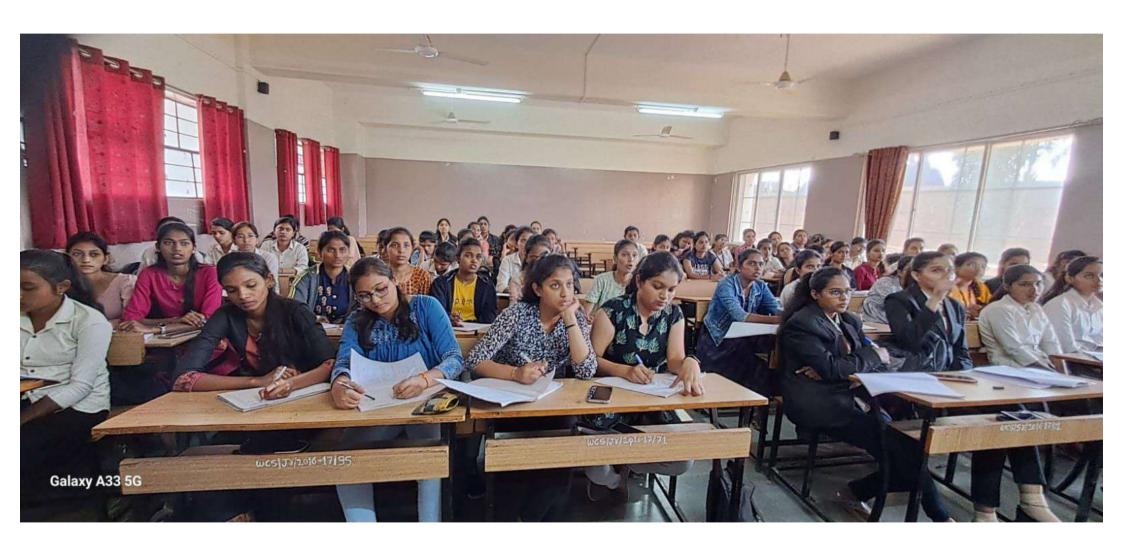

#### Workshop Report: One-Day Workshop on Research Ethics and Plagiarism

The One-Day Workshop on Research Ethics and Plagiarism, held on Saturday, 06th April, 2024, at Waghire College of Arts, Commerce, and Science, Saswad, Pune, was a significant event aimed at nurturing a culture of integrity and ethical conduct among Ph.D. scholars. Organized by the Internal Quality Assurance Cell (IQAC) and the Academic Research Cell, the workshop brought together 33 Ph.D. students for a day of insightful discussions and learning.