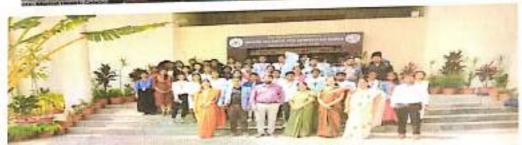

Generally, on every saturday On-Job Training session was held under B.Voc. Computer Software Development department by 'Five Steps IT Solutions' company. For each class FY,SY & TY software developers is conducting a separate sessions. They teaches basics of programming language and clarifies every queries of each and every students. Developers makes the group of 2 or 3 students and assigned them one project based on programming languages.

#### Company Details:

Name of Company: Five Steps IT Solutions

CEO of Company: Sunaina Salunke.

| Name Of the<br>Developer        | Designation                                 | Allocated Class | Project Language |
|---------------------------------|---------------------------------------------|-----------------|------------------|
| Sachin Malusare                 | Senior Software Developer                   | F.Y.B.Voc.(CSD) | Web Technology   |
| Prasmit Waghmare                | Senior Software<br>Developer                | S.Y.B.Voc.(CSD) | PHP              |
| Anil Panchal /Ganesh<br>Salunke | Senior Software Developer/Assistant Manager | T.Y.B.Voc.(CSD) | C#.Net/Python    |