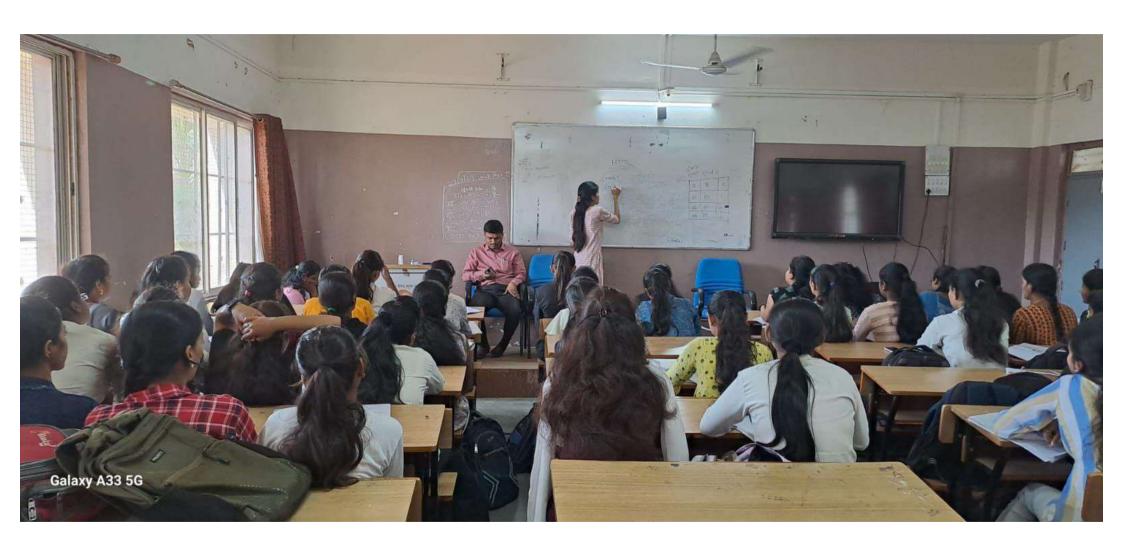

#### Sessions I:

In Session I, Dr. Hanumant Lokhande delivered a compelling presentation on the responsibilities and integrity expected from research scholars. He highlighted the ethical considerations inherent in the research process, emphasizing the importance of honesty, transparency, and accountability. Through engaging discussions and real-life examples, Dr. Lokhande underscored the ethical imperative of conducting research with integrity and adherence to scholarly principles.

#### Session II:

Session II, led by Dr. Brijesh Tambe from C.T. Bora College, Shirur, focused on plagiarism ethics and prevention strategies. Dr. Tambe elucidated the various forms of plagiarism, ranging from direct copying to self-plagiarism, and discussed the ethical implications of academic misconduct. He provided practical tips and tools for identifying and avoiding plagiarism, empowering participants to uphold academic integrity in their research endeavors. The anchoring duties were expertly carried out by Ph.D. students Sweta Thakkar and Dipali Malusare, while vote of thanks were presented by Tukaram Patil and Arvind Kute.