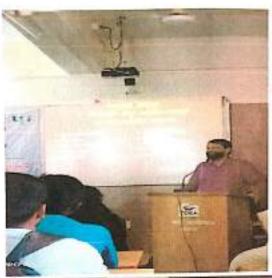

Activity 1: Six-Monthly Presentations and Guidance for Ph.D. Students

Date: 23rd March 2024

Venue: C T Bora College, Shirur Resource Person: Dr. Sanjay Zagade

Overview

Dr. Sanjay Zagade was invited to C T Bora College as a part of the faculty exchange program to provide six-monthly presentations and guidance to Ph.D. students. This session was organized to facilitate research progress and provide scholarly insights to the doctoral candidates.

PDEA's Waghire College of Arts Commerce and Science

Saswad, Pune 412301

Subject: Invitation as a subject expert for Ph.D. Progress Report Presentation...

Dear Sir,

On behalf of the Department of English and Research Centre, C.T. Bora College Arts, Commerce and Science, Shirur 412210, we are happy to invite you as a subject expert for Ph.D. Progress Report Presentation to be held on Saturday, 23rd March 2024 at 11.00 a.m.in the Department of English.

Date: 23rd March 2024

Venue: C.T.Bora College, Shirur