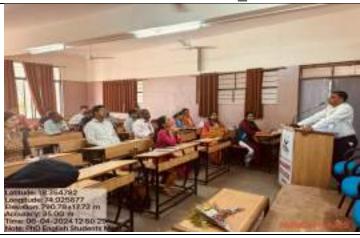

#### Workshop Report: One-Day Workshop on Research Ethics and Plagiarism

The One-Day Workshop on Research Ethics and Plagiarism, held on Saturday, 06th April, 2024, at Waghire College of Arts, Commerce, and Science, Saswad, Pune, was a significant event aimed at nurturing a culture of integrity and ethical conduct among Ph.D. scholars. Organized by the Internal Quality Assurance Cell (IQAC) and the Academic Research Cell, the workshop brought together 33 Ph.D. students for a day of insightful discussions and learning.

In the introductory speech, Dr. Sanjay Zagade underscored the paramount importance of research ethics and plagiarism awareness in academic pursuits. He emphasized the workshop's objectives, including, Promoting Ethical Conduct, Fostering Integrity., Preventing Plagiarism, Raising Awareness