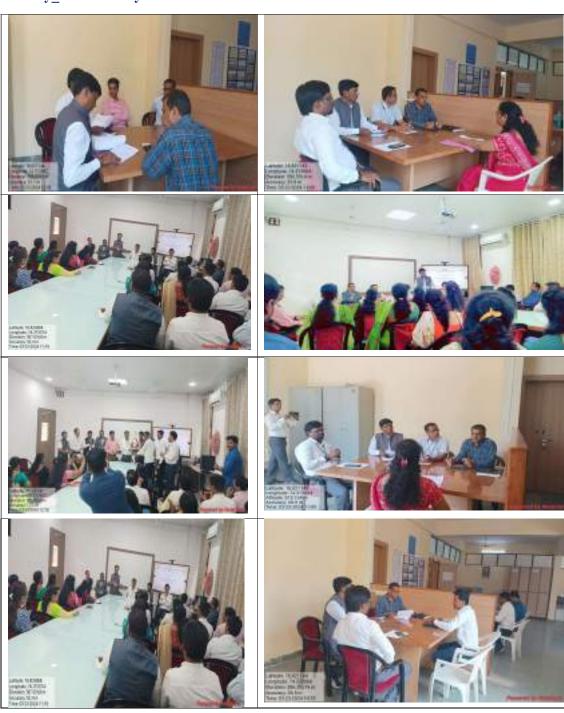

Activity 1: Six-Monthly Presentations and Guidance for Ph.D. Students

Date: 23rd March 2024

Venue: C T Bora College, Shirur Resource Person: Dr. Sanjay Zagade

Overview

Dr. Sanjay Zagade was invited to C T Bora College as a part of the faculty exchange program to provide six-monthly presentations and guidance to Ph.D. students. This session was organized to facilitate research progress and provide scholarly insights to the doctoral candidates.

Activity 2: Workshop on Research Ethics and Plagiarism

Date: 6th April 2024

Venue: Waghire College of Arts Commerce, Saswad

Resource Person: Dr. Brijesh Tambe

Participants: 31 students

#### Workshop Report: One-Day Workshop on Research Ethics and Plagiarism

The One-Day Workshop on Research Ethics and Plagiarism, held on Saturday, 06th April, 2024, at Waghire College of Arts, Commerce, and Science, Saswad, Pune, was a significant event aimed at nurturing a culture of integrity and ethical conduct among Ph.D. scholars. Organized by the Internal Quality Assurance Cell (IQAC) and the Academic Research Cell, the workshop brought together 33 Ph.D. students for a day of insightful discussions and learning.