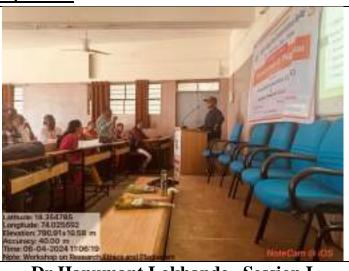

#### Sessions I:

In Session I, Dr. Hanumant Lokhande delivered a compelling presentation on the responsibilities and integrity expected from research scholars. He highlighted the ethical considerations inherent in the research process, emphasizing the importance of honesty, transparency, and accountability. Through engaging discussions and real-life examples, Dr. Lokhande underscored the ethical imperative of conducting research with integrity and adherence to scholarly principles.

#### Waghire College of Arts, Commerce and Science, Saswad, Pune

One Day Workshop on 'Research Ethics, and Plagiarism'

**Date** : 06<sup>th</sup> April 2024

**One Day Workshop Inauguration** 

Dr Hanumant Lokhande\_ Session I